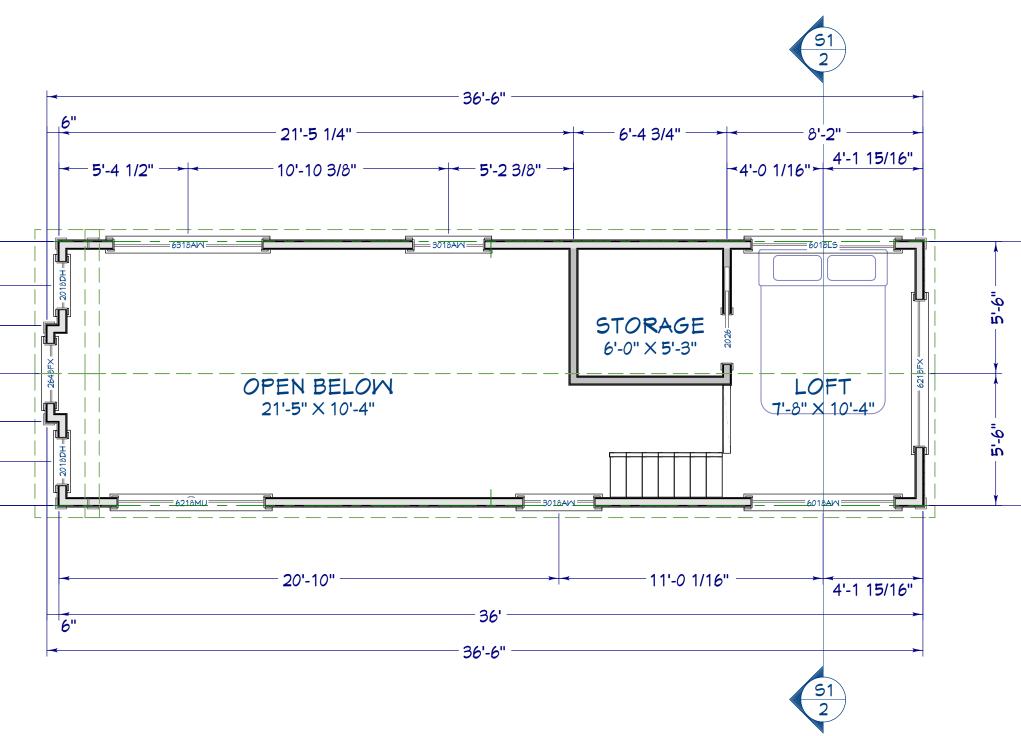

--3-6"

10"

. Q

 $\frac{1}{2}$ n n

# FIRST FLOOR PLAN

### LOFT



#### MMM.HANCOCKLUMBER.COM

11 LUMBERYARD LOCATIONS AUGUSTA • BRUNSWICK • CASCO DAMARISCOTTA • KENNEBUNK NORTH CONWAY NH • WINDHAM YARMOUTH • BRIDGTON • SACO WOLFEBORO, NH

PROJECT:



DISCLAIMER: HANCOCK LUMBER HAS PROVIDED THESE DRAWINGS AS A SERVICE TO OUR CUSTOMERS. THESE DRAWINGS HAVE NOT BEEN PREPARED OR REVIEWED BY REGISTERED ARCHITECT OR ENGINEER AND ARE FOR ILLUSTRATIVE OR INFORMATIONAL PURPOSES ONLY NOT AS A BASIS OF CONSTRUCTION. WE HIGHLY RECOMMEND THE RETENTION OF A REGISTERED ARCHITECT OR ENGINEER FOR DETAILED CONSTRUCTION DRAWINGS. HANCOCK LUMBER WILL ASSUME NO LIABILITY IF THESE DRAWINGS ARE USED AS A BASIS FOR CONSTRUCTION.



# FRONT ELEVATION



LEFT ELEVATION



BACK ELEVATION

|       | <u> </u>