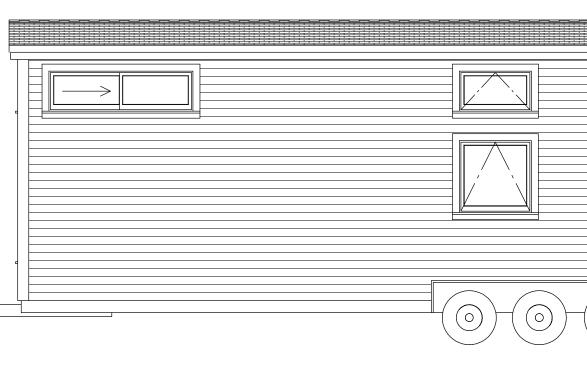

--3-6"

10"

. Q

 $\frac{1}{2}$ n n

# FIRST FLOOR PLAN

### LOFT



#### MMM.HANCOCKLUMBER.COM

11 LUMBERYARD LOCATIONS AUGUSTA • BRUNSWICK • CASCO DAMARISCOTTA • KENNEBUNK NORTH CONWAY NH • WINDHAM YARMOUTH • BRIDGTON • SACO WOLFEBORO, NH

PROJECT:



DISCLAIMER: HANCOCK LUMBER HAS PROVIDED THESE DRAWINGS AS A SERVICE TO OUR CUSTOMERS. THESE DRAWINGS HAVE NOT BEEN PREPARED OR REVIEWED BY REGISTERED ARCHITECT OR ENGINEER AND ARE FOR ILLUSTRATIVE OR INFORMATIONAL PURPOSES ONLY NOT AS A BASIS OF CONSTRUCTION. WE HIGHLY RECOMMEND THE RETENTION OF A REGISTERED ARCHITECT OR ENGINEER FOR DETAILED CONSTRUCTION DRAWINGS. HANCOCK LUMBER WILL ASSUME NO LIABILITY IF THESE DRAWINGS ARE USED AS A BASIS FOR CONSTRUCTION.



# FRONT ELEVATION



LEFT ELEVATION



BACK ELEVATION

|       | <u> </u> |
|-------|----------|
|       |          |
|       |          |
|       |          |
|       |          |
|       |          |
|       |          |
|       |          |
| · · · | P        |
|       |          |
|       |          |
|       |          |
|       |          |
| <br>  |          |
|       |          |
|       |          |
|       |          |
|       |          |
|       |          |
|       |          |
|       |          |
|       |          |
|       |          |
|       |          |
|       |          |
|       | L        |
|       | f        |
|       |          |
| <br>  |          |
| <br>  |          |
|       |          |
|       |          |
|       | -        |

\_\_\_\_\_**\_**\_\_\_\_

## RIGHT ELEVATION

12 11/16' 2X6 JOISTS