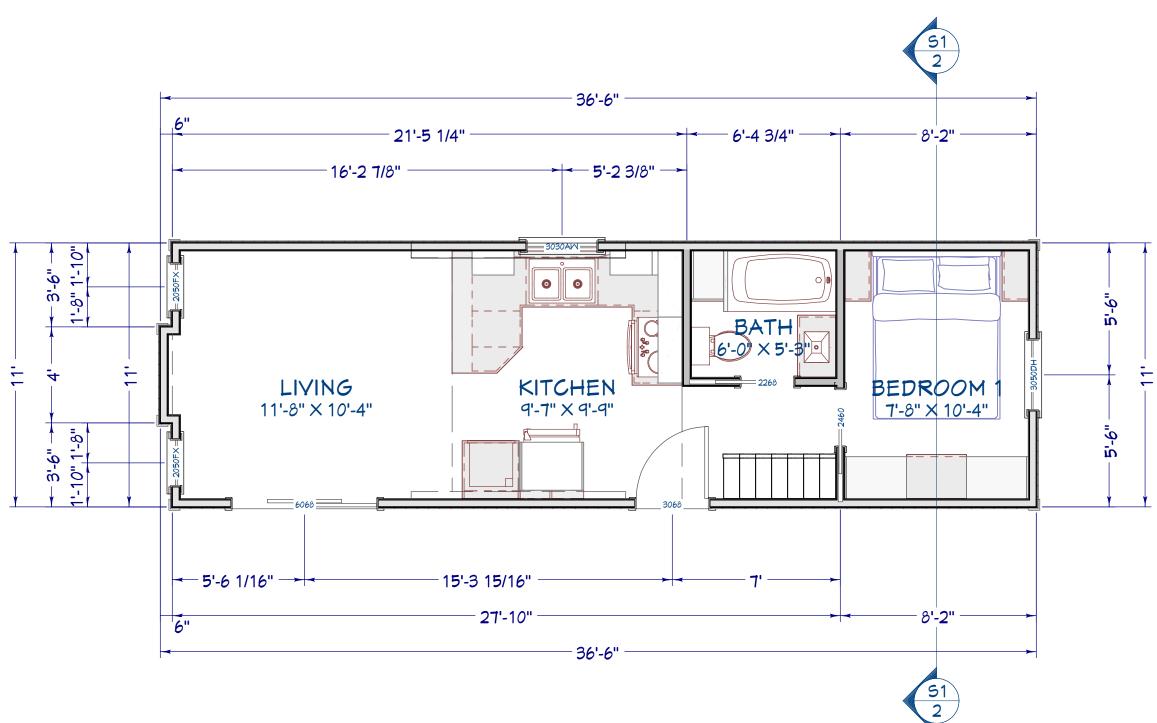

--3-6"

10"

. Q

 $\frac{1}{2}$ n n

# FIRST FLOOR PLAN

### LOFT



#### MMM.HANCOCKLUMBER.COM

11 LUMBERYARD LOCATIONS AUGUSTA • BRUNSWICK • CASCO DAMARISCOTTA • KENNEBUNK NORTH CONWAY NH • WINDHAM YARMOUTH • BRIDGTON • SACO WOLFEBORO, NH

PROJECT:



DISCLAIMER: HANCOCK LUMBER HAS PROVIDED THESE DRAWINGS AS A SERVICE TO OUR CUSTOMERS. THESE DRAWINGS HAVE NOT BEEN PREPARED OR REVIEWED BY REGISTERED ARCHITECT OR ENGINEER AND ARE FOR ILLUSTRATIVE OR INFORMATIONAL PURPOSES ONLY NOT AS A BASIS OF CONSTRUCTION. WE HIGHLY RECOMMEND THE RETENTION OF A REGISTERED ARCHITECT OR ENGINEER FOR DETAILED CONSTRUCTION DRAWINGS. HANCOCK LUMBER WILL ASSUME NO LIABILITY IF THESE DRAWINGS ARE USED AS A BASIS FOR CONSTRUCTION.



# FRONT ELEVATION



LEFT ELEVATION



BACK ELEVATION

|       | <u> </u> |