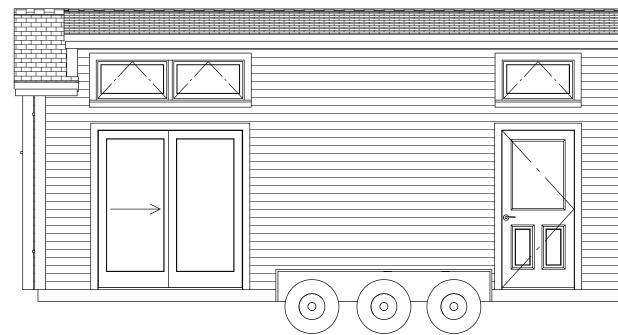

# FRONT ELEVATION

LEFT ELEVATION

BACK ELEVATION

|       | <u> </u> |
|-------|----------|
|       |          |
|       |          |
|       |          |
|       |          |
|       |          |
|       |          |
|       |          |
| · · · | P        |
|       |          |
|       |          |
|       |          |
|       |          |
| <br>  |          |
|       |          |
|       |          |
|       |          |
|       |          |
|       |          |
|       |          |
|       |          |
|       |          |
|       |          |
|       |          |
|       |          |
|       | L        |
|       | f        |
|       |          |
| <br>  |          |
| <br>  |          |
|       |          |
|       |          |
|       | -        |