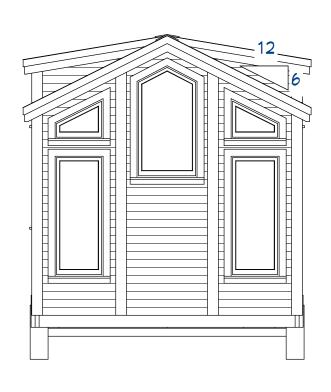

# FRONT ELEVATION

LEFT ELEVATION

BACK ELEVATION

|       | <u> </u> |
|-------|----------|
|       |          |
|       |          |
|       |          |
|       |          |
|       |          |
|       |          |
|       |          |
| · · · | P        |
|       |          |
|       |          |
|       |          |
|       |          |
| <br>  |          |
|       |          |
|       |          |
|       |          |
|       |          |
|       |          |
|       |          |
|       |          |
|       |          |
|       |          |
|       |          |
|       |          |
|       | L        |
|       | f        |
|       |          |
| <br>  |          |
| <br>  |          |
|       |          |
|       |          |
|       | -        |