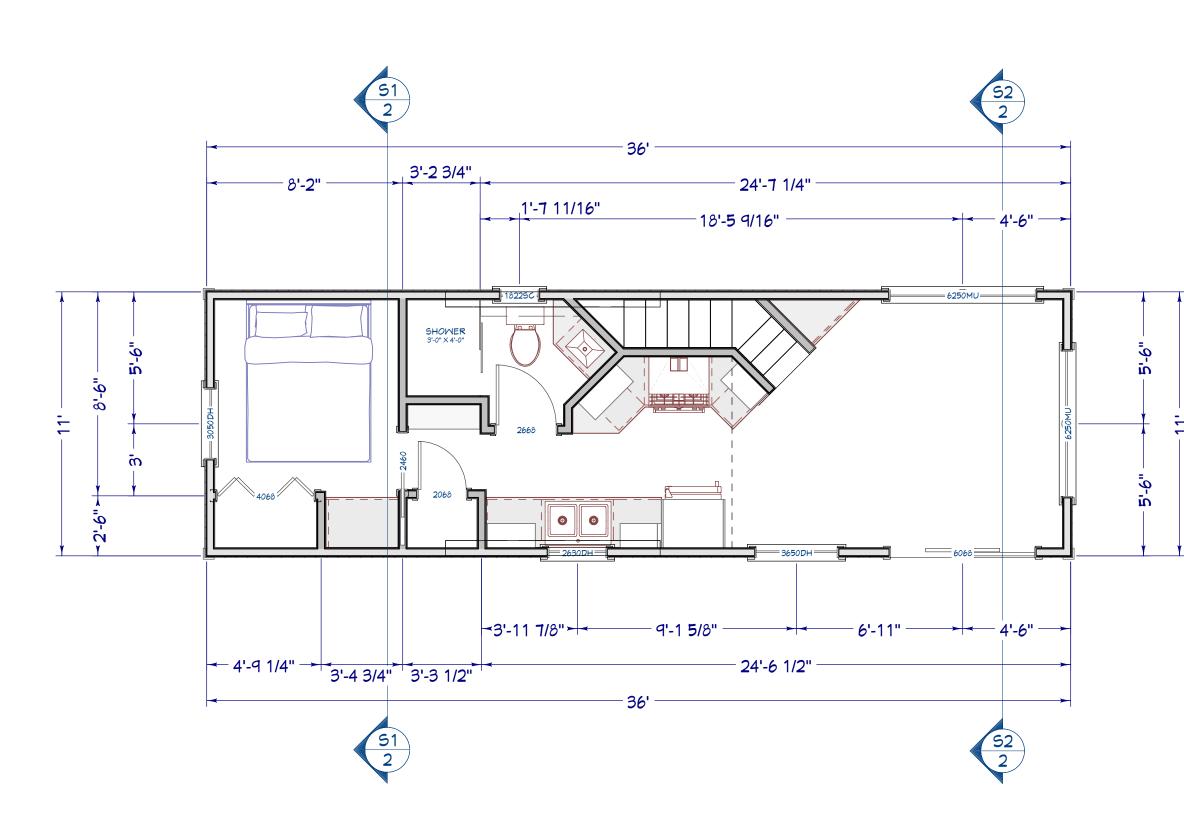

FRONT ELEVATION

BACK ELEVATION

S1 CROSS SECTION 1 1/4 in = 1 ft

S2 CROSS SECTION 2 1/4 in = 1 ft