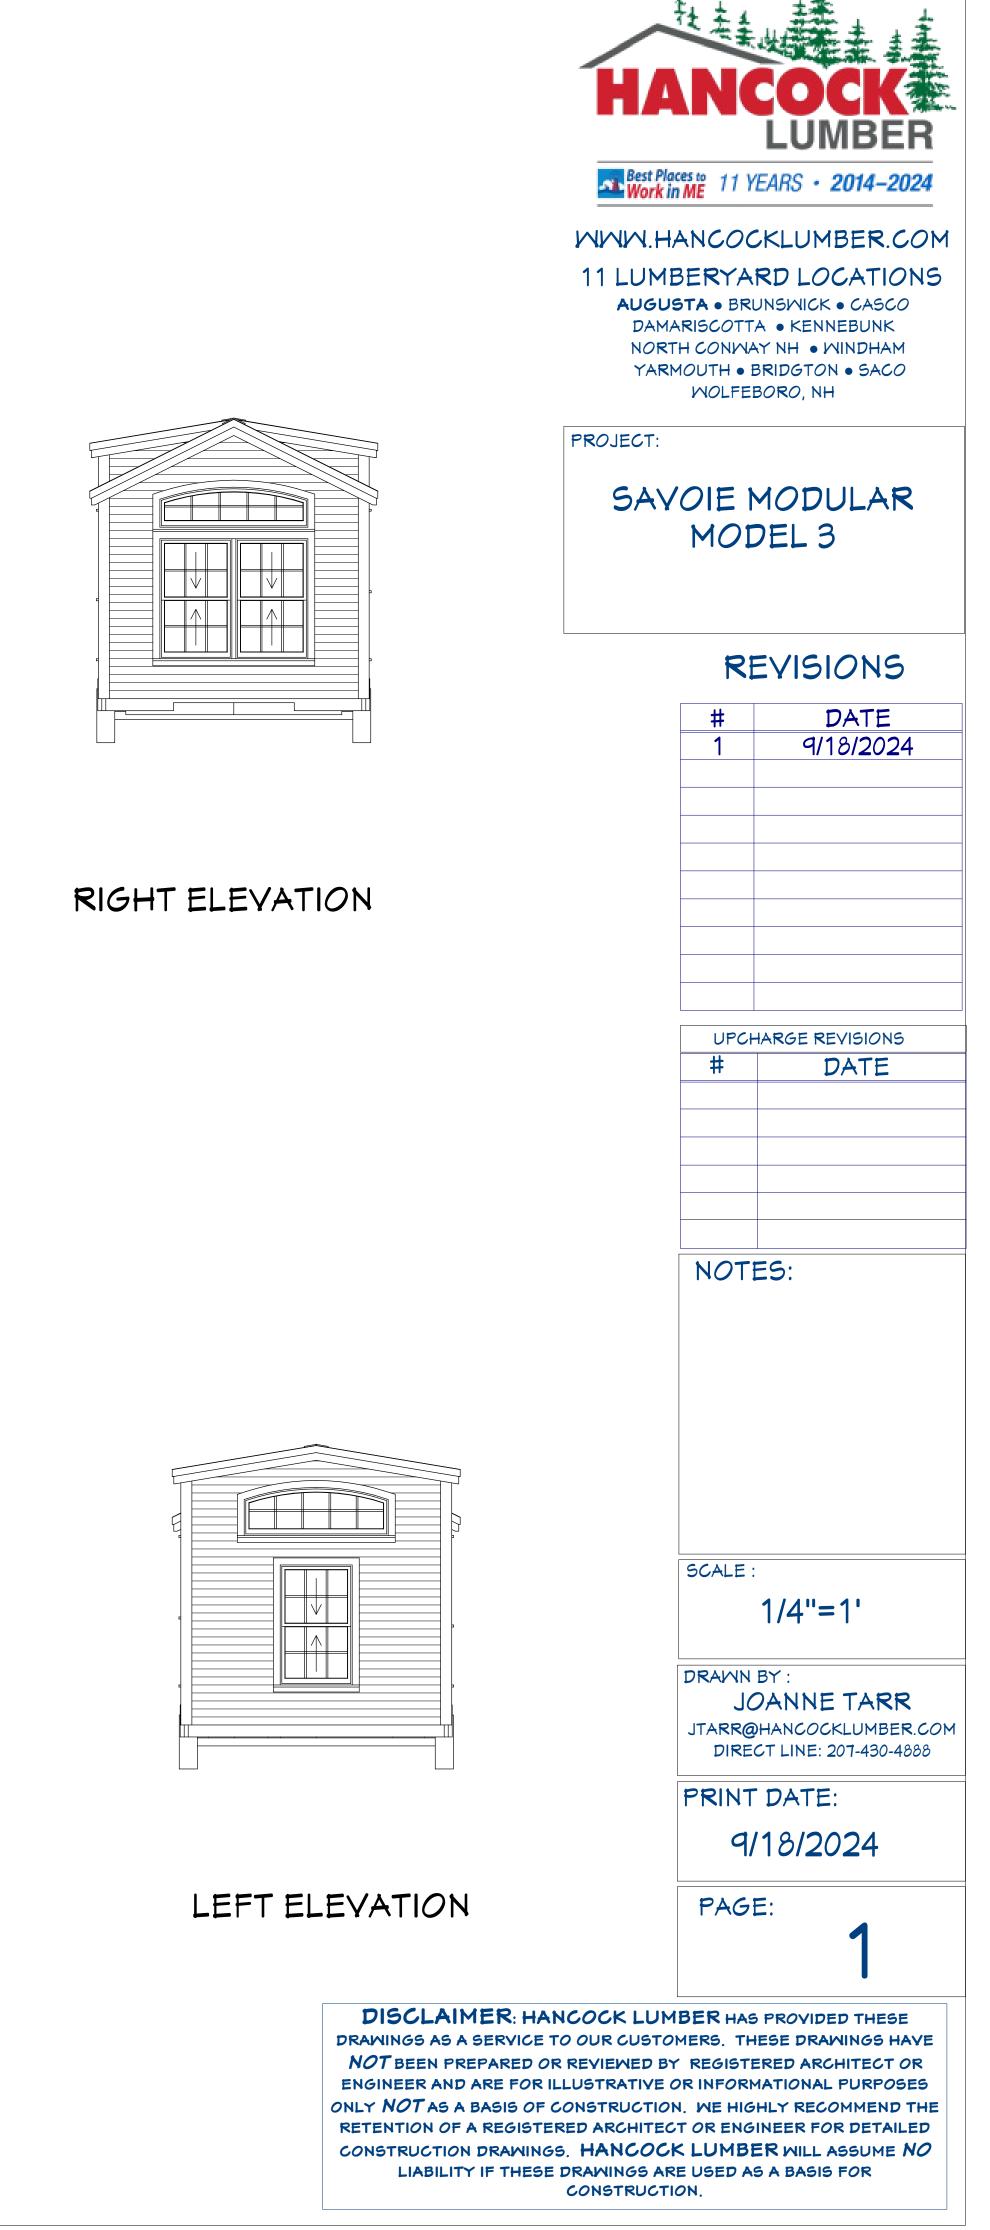

FRONT ELEVATION

BACK ELEVATION

S1 CROSS SECTION 1 1/4 in = 1 ft

S2 CROSS SECTION 2 1/4 in = 1 ft