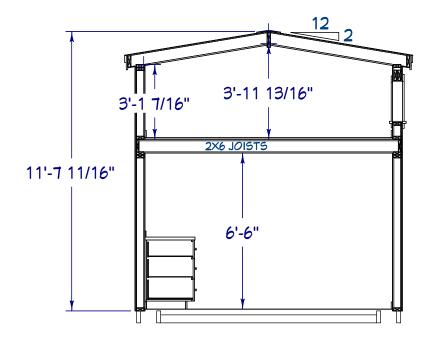

FRONT ELEVATION

BACK ELEVATION

S1 CROSS SECTION 1 1/4 in = 1 ft

S2 CROSS SECTION 2 1/4 in = 1 ft