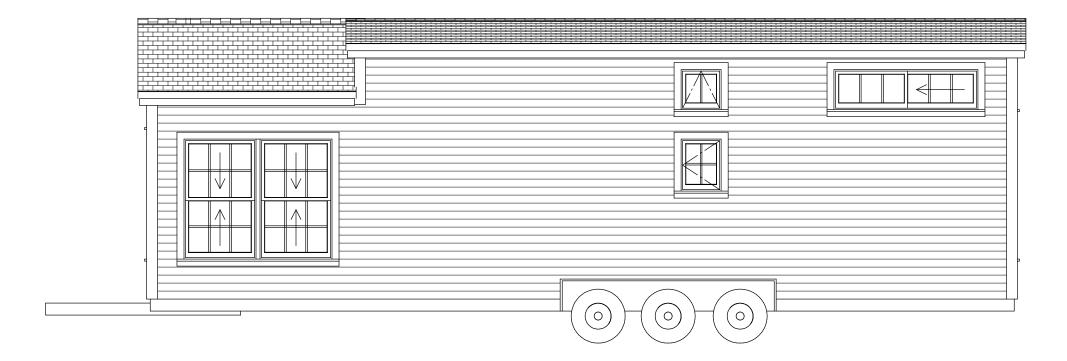

FRONT ELEVATION

BACK ELEVATION

S1 CROSS SECTION 1 1/4 in = 1 ft

S2 CROSS SECTION 2 1/4 in = 1 ft