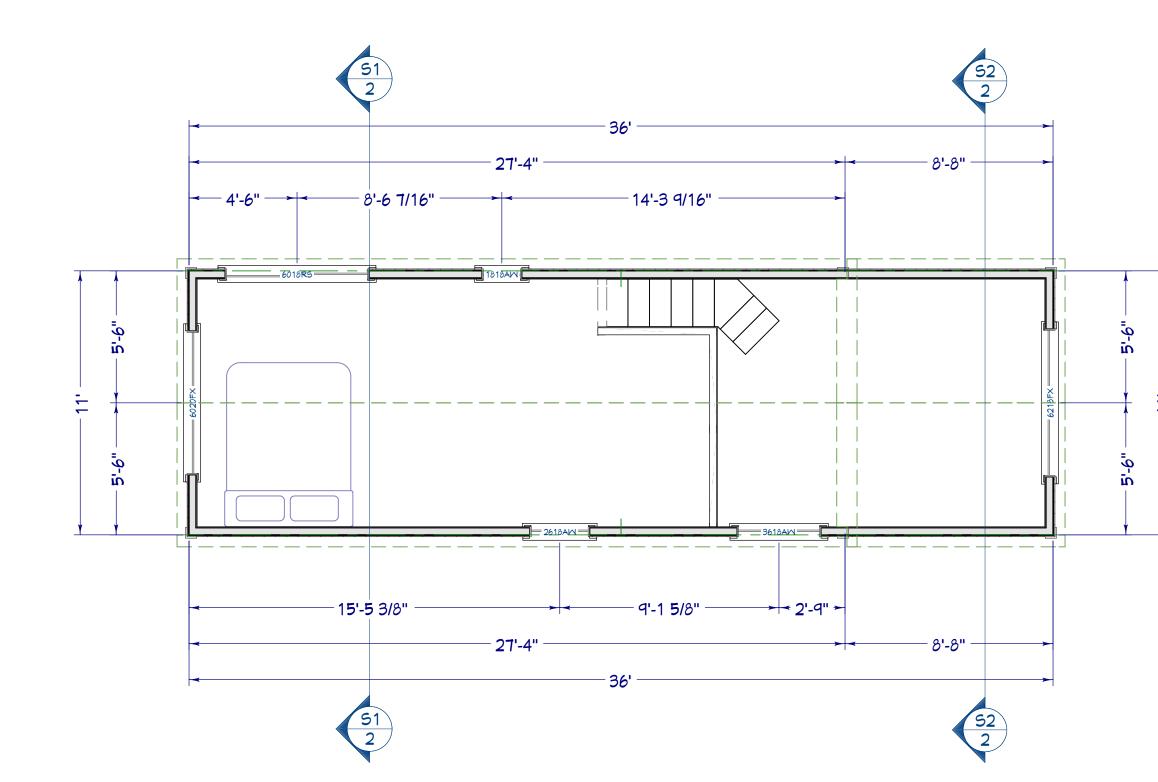

FRONT ELEVATION

BACK ELEVATION

S1 CROSS SECTION 1 1/4 in = 1 ft

S2 CROSS SECTION 2 1/4 in = 1 ft