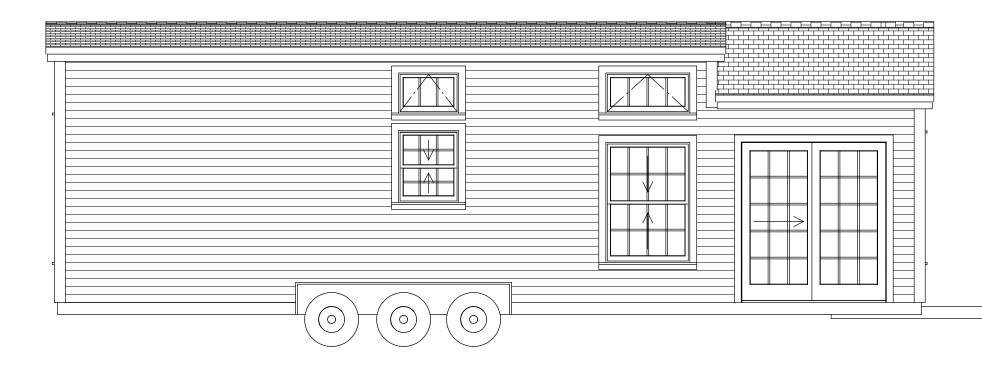

FRONT ELEVATION

BACK ELEVATION

S1 CROSS SECTION 1 1/4 in = 1 ft

S2 CROSS SECTION 2 1/4 in = 1 ft