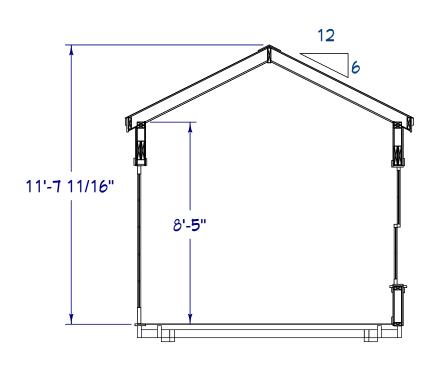

FRONT ELEVATION

BACK ELEVATION

S1 CROSS SECTION 1 1/4 in = 1 ft

S2 CROSS SECTION 2 1/4 in = 1 ft