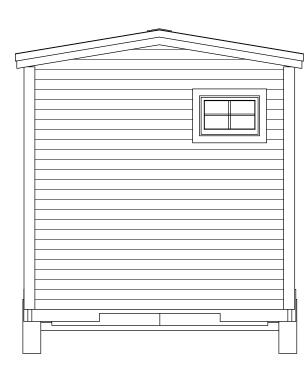

FRONT ELEVATION

RIGHT ELEVATION

BACK ELEVATION

MMM.HANCOCKLUMBER.COM

Best Places to 10 YEARS • 2014-2023

11 LUMBERYARD LOCATIONS

AUGUSTA • BRUNSWICK • CASCO DAMARISCOTTA • KENNEBUNK NORTH CONWAY NH • WINDHAM YARMOUTH • BRIDGTON • SACO WOLFEBORO, NH

PROJECT:

SAYOIE MODULAR MODEL 2

REVISIONS

# DATE
1 8/21/2024
2 8/23/2024

UPCHARGE REVISIONS

# DATE

NOTES:

SCALE:

1/4"=1"

DRAWN BY :

JOANNE TARR

JTARR@HANCOCKLUMBER.COM

DIRECT LINE: 207-430-4888

PRINT DATE:

8/23/2024

PAGE:

2

DISCLAIMER: HANCOCK LUMBER HAS PROVIDED THESE DRAWINGS AS A SERVICE TO OUR CUSTOMERS. THESE DRAWINGS HAVE NOT BEEN PREPARED OR REVIEWED BY REGISTERED ARCHITECT OR ENGINEER AND ARE FOR ILLUSTRATIVE OR INFORMATIONAL PURPOSES ONLY NOT AS A BASIS OF CONSTRUCTION. WE HIGHLY RECOMMEND THE RETENTION OF A REGISTERED ARCHITECT OR ENGINEER FOR DETAILED CONSTRUCTION DRAWINGS. HANCOCK LUMBER WILL ASSUME NO LIABILITY IF THESE DRAWINGS ARE USED AS A BASIS FOR CONSTRUCTION.