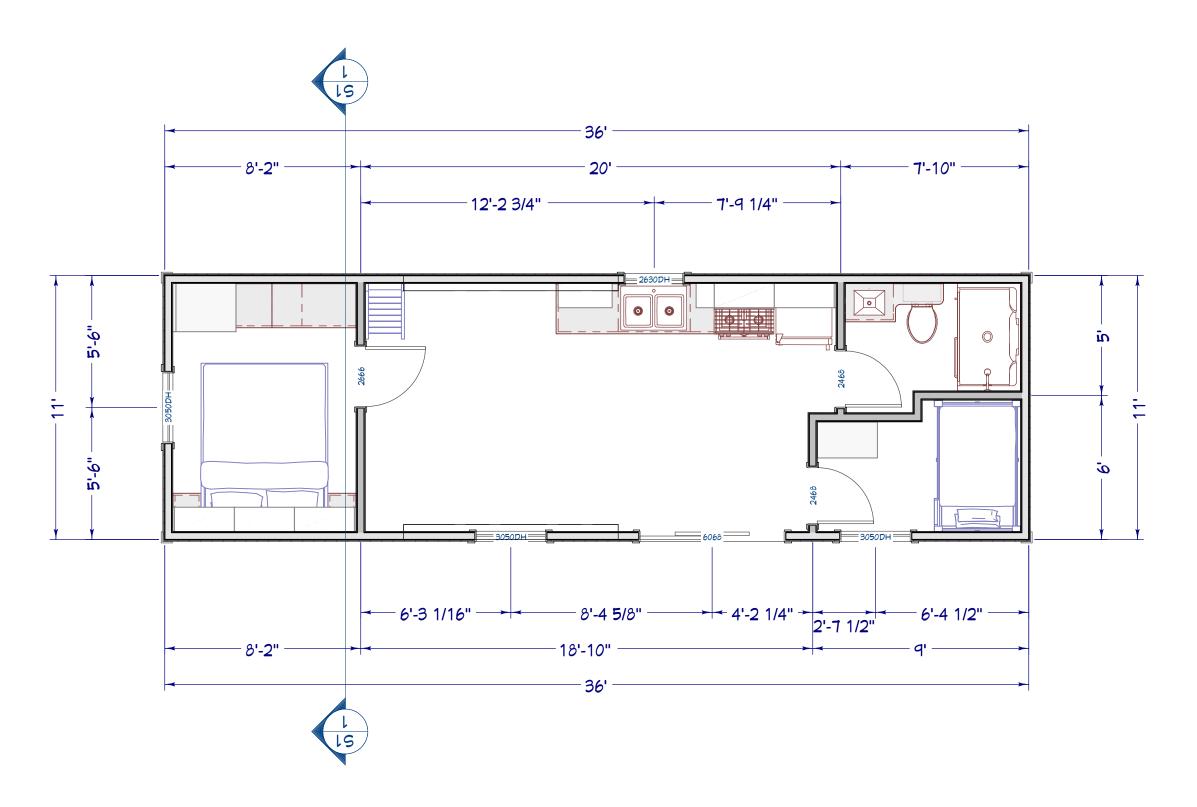

## 11 LUMBERYARD LOCATIONS

AUGUSTA • BRUNSWICK • CASCO DAMARISCOTTA • KENNEBUNK NORTH CONWAY NH • WINDHAM YARMOUTH • BRIDGTON • SACO WOLFEBORO, NH

PROJECT:

SAVOIE MODULAR MODEL 2

## REVISIONS

| # | DATE      |
|---|-----------|
| 1 | 8/21/2024 |
| 2 | 8/23/2024 |
|   |           |
|   |           |
|   |           |
|   |           |

UPCHARGE REVISIONS

# DATE

NOTES:

SCALE:

1/4"=1"

DRAWN BY :

JOANNE TARR

JTARR@HANCOCKLUMBER.COM

DIRECT LINE: 207-430-4888

PRINT DATE:

8/23/2024

PAGE:

DISCLAIMER: HANCOCK LUMBER HAS PROVIDED THESE DRAWINGS AS A SERVICE TO OUR CUSTOMERS. THESE DRAWINGS HAVE NOT BEEN PREPARED OR REVIEWED BY REGISTERED ARCHITECT OR ENGINEER AND ARE FOR ILLUSTRATIVE OR INFORMATIONAL PURPOSES ONLY NOT AS A BASIS OF CONSTRUCTION. WE HIGHLY RECOMMEND THE RETENTION OF A REGISTERED ARCHITECT OR ENGINEER FOR DETAILED CONSTRUCTION DRAWINGS. HANCOCK LUMBER WILL ASSUME NO LIABILITY IF THESE DRAWINGS ARE USED AS A BASIS FOR CONSTRUCTION.