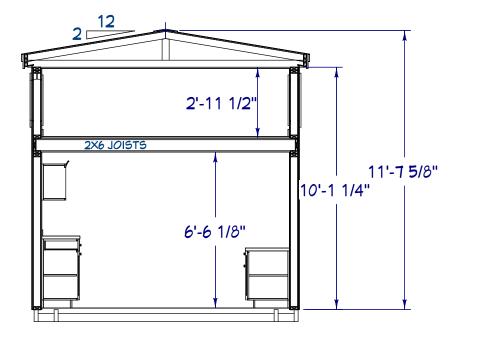

LOFT LEVEL



S1 CROSS SECTION 1
1/4 in = 1 ft



MMM.HANCOCKLUMBER.COM

## 11 LUMBERYARD LOCATIONS

AUGUSTA • BRUNSWICK • CASCO DAMARISCOTTA • KENNEBUNK NORTH CONWAY NH • WINDHAM YARMOUTH • BRIDGTON • SACO WOLFEBORO, NH

PROJECT:

SAVOIE MODULAR MODEL 2

## REVISIONS

| # | DATE      |
|---|-----------|
| 1 | 8/21/2024 |
| 2 | 8/23/2024 |
|   |           |
|   |           |
|   |           |
|   |           |

UPCHARGE REVISIONS

# DATE

NOTES:

SCALE:

1/4"=1"

DRAWN BY :

JOANNE TARR

JTARR@HANCOCKLUMBER.COM

DIRECT LINE: 207-430-4888

PRINT DATE:

8/23/2024

PAGE:

DISCLAIMER: HANCOCK LUMBER HAS PROVIDED THESE DRAWINGS AS A SERVICE TO OUR CUSTOMERS. THESE DRAWINGS HAVE NOT BEEN PREPARED OR REVIEWED BY REGISTERED ARCHITECT OR ENGINEER AND ARE FOR ILLUSTRATIVE OR INFORMATIONAL PURPOSES ONLY NOT AS A