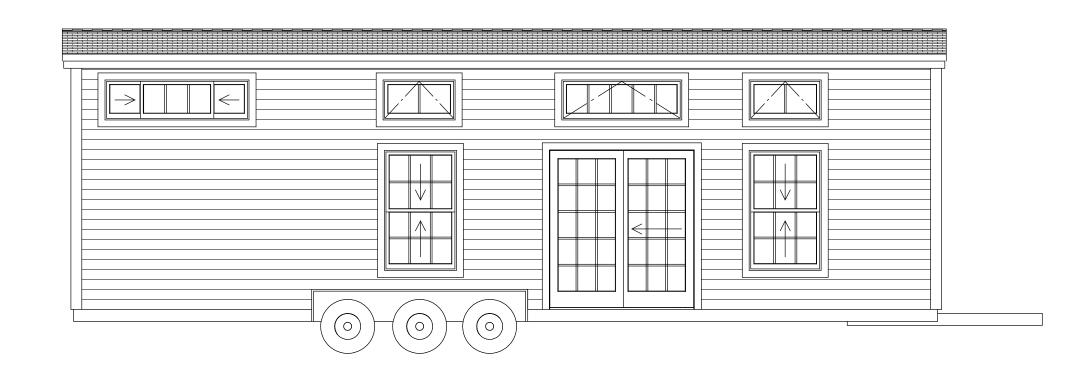

FRONT ELEVATION

RIGHT ELEVATION

BACK ELEVATION

MMM.HANCOCKLUMBER.COM

Best Places to 10 YEARS • 2014-2023

11 LUMBERYARD LOCATIONS

AUGUSTA • BRUNSWICK • CASCO DAMARISCOTTA • KENNEBUNK NORTH CONWAY NH • WINDHAM YARMOUTH • BRIDGTON • SACO WOLFEBORO, NH

PROJECT:

SAYOIE MODULAR MODEL 2

REVISIONS

# DATE
1 8/21/2024
2 8/23/2024

UPCHARGE REVISIONS

# DATE

NOTES:

SCALE:

1/4"=1"

DRAWN BY :

JOANNE TARR

JTARR@HANCOCKLUMBER.COM

DIRECT LINE: 207-430-4888

PRINT DATE:

8/23/2024

PAGE:

2

DISCLAIMER: HANCOCK LUMBER HAS PROVIDED THESE DRAWINGS AS A SERVICE TO OUR CUSTOMERS. THESE DRAWINGS HAVE NOT BEEN PREPARED OR REVIEWED BY REGISTERED ARCHITECT OR ENGINEER AND ARE FOR ILLUSTRATIVE OR INFORMATIONAL PURPOSES ONLY NOT AS A BASIS OF CONSTRUCTION. WE HIGHLY RECOMMEND THE RETENTION OF A REGISTERED ARCHITECT OR ENGINEER FOR DETAILED CONSTRUCTION DRAWINGS. HANCOCK LUMBER WILL ASSUME NO LIABILITY IF THESE DRAWINGS ARE USED AS A BASIS FOR CONSTRUCTION.