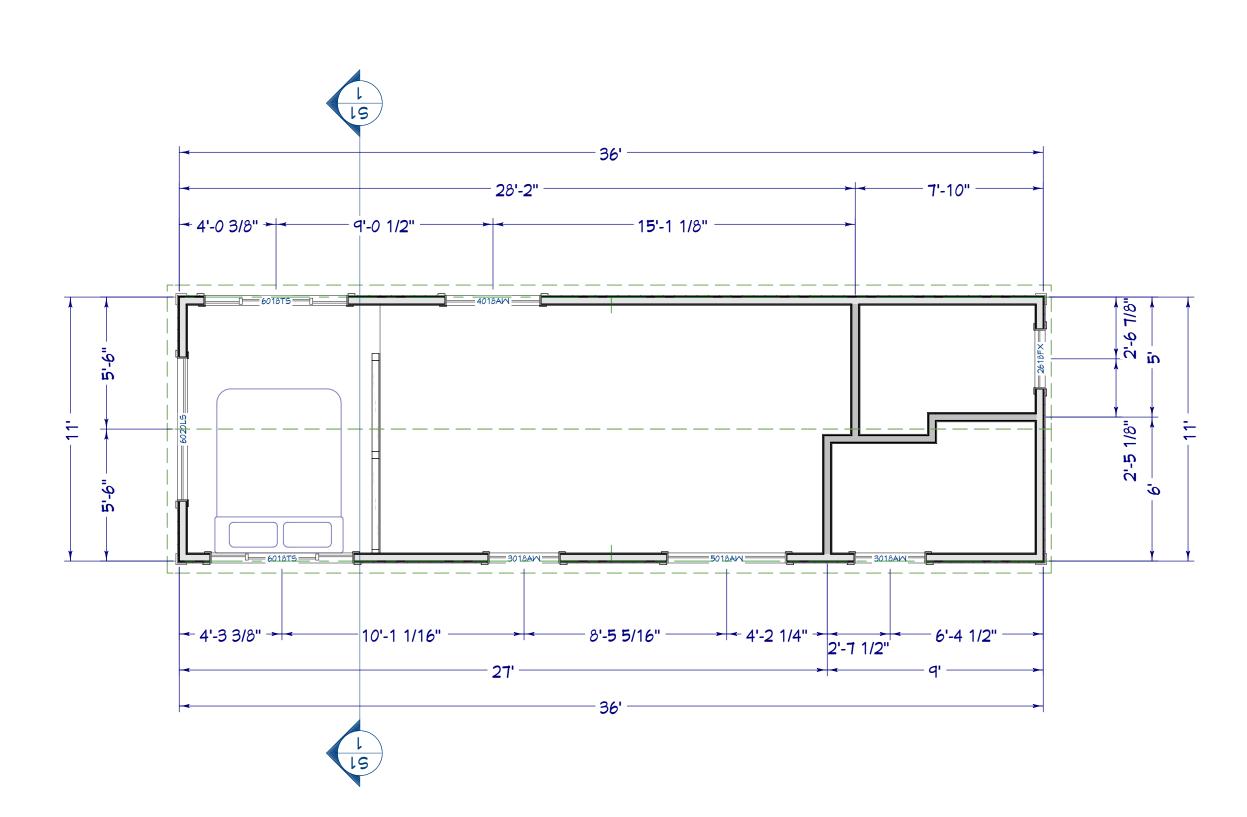

## 11 LUMBERYARD LOCATIONS

AUGUSTA • BRUNSWICK • CASCO DAMARISCOTTA • KENNEBUNK NORTH CONWAY NH • WINDHAM YARMOUTH • BRIDGTON • SACO WOLFEBORO, NH

PROJECT:

SAVOIE MODULAR MODEL 2

## REVISIONS

| # | DATE      |
|---|-----------|
| 1 | 8/21/2024 |
| 2 | 8/23/2024 |
|   |           |
|   |           |
|   |           |
|   |           |

UPCHARGE REVISIONS

# DATE

NOTES:

SCALE:

1/4"=1"

DRAWN BY :

JOANNE TARR

JTARR@HANCOCKLUMBER.COM

DIRECT LINE: 207-430-4888

PRINT DATE:

8/23/2024

PAGE:

DISCLAIMER: HANCOCK LUMBER HAS PROVIDED THESE DRAWINGS AS A SERVICE TO OUR CUSTOMERS. THESE DRAWINGS HAVE NOT BEEN PREPARED OR REVIEWED BY REGISTERED ARCHITECT OR ENGINEER AND ARE FOR ILLUSTRATIVE OR INFORMATIONAL PURPOSES ONLY NOT AS A BASIS OF CONSTRUCTION. WE HIGHLY RECOMMEND THE RETENTION OF A REGISTERED ARCHITECT OR ENGINEER FOR DETAILED CONSTRUCTION DRAWINGS. HANCOCK LUMBER WILL ASSUME NO LIABILITY IF THESE DRAWINGS ARE USED AS A BASIS FOR CONSTRUCTION.