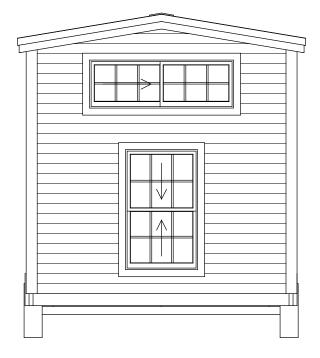

FRONT ELEVATION

RIGHT ELEVATION

BACK ELEVATION

MMM.HANCOCKLUMBER.COM

Best Places to 10 YEARS • 2014-2023

11 LUMBERYARD LOCATIONS

AUGUSTA • BRUNSWICK • CASCO DAMARISCOTTA • KENNEBUNK NORTH CONWAY NH • WINDHAM YARMOUTH • BRIDGTON • SACO WOLFEBORO, NH

PROJECT:

SAYOIE MODULAR MODEL 2

REVISIONS

# DATE
1 8/21/2024
2 8/23/2024

UPCHARGE REVISIONS

# DATE

NOTES:

SCALE:

1/4"=1"

DRAWN BY :

JOANNE TARR

JTARR@HANCOCKLUMBER.COM

DIRECT LINE: 207-430-4888

PRINT DATE:

8/23/2024

PAGE:

2

DISCLAIMER: HANCOCK LUMBER HAS PROVIDED THESE DRAWINGS AS A SERVICE TO OUR CUSTOMERS. THESE DRAWINGS HAVE NOT BEEN PREPARED OR REVIEWED BY REGISTERED ARCHITECT OR ENGINEER AND ARE FOR ILLUSTRATIVE OR INFORMATIONAL PURPOSES ONLY NOT AS A BASIS OF CONSTRUCTION. WE HIGHLY RECOMMEND THE RETENTION OF A REGISTERED ARCHITECT OR ENGINEER FOR DETAILED CONSTRUCTION DRAWINGS. HANCOCK LUMBER WILL ASSUME NO LIABILITY IF THESE DRAWINGS ARE USED AS A BASIS FOR CONSTRUCTION.