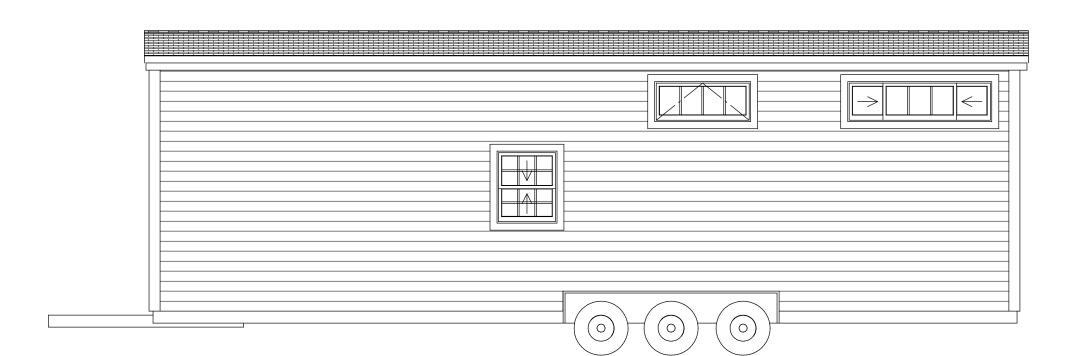

FRONT ELEVATION

RIGHT ELEVATION

BACK ELEVATION

MMM.HANCOCKLUMBER.COM

Best Places to 10 YEARS • 2014-2023

11 LUMBERYARD LOCATIONS

AUGUSTA • BRUNSWICK • CASCO DAMARISCOTTA • KENNEBUNK NORTH CONWAY NH • WINDHAM YARMOUTH • BRIDGTON • SACO WOLFEBORO, NH

PROJECT:

SAYOIE MODULAR MODEL 2

REVISIONS

# DATE
1 8/21/2024
2 8/23/2024

UPCHARGE REVISIONS

# DATE

NOTES:

SCALE:

1/4"=1"

DRAWN BY :

JOANNE TARR

JTARR@HANCOCKLUMBER.COM

DIRECT LINE: 207-430-4888

PRINT DATE:

8/23/2024

PAGE:

2

DISCLAIMER: HANCOCK LUMBER HAS PROVIDED THESE DRAWINGS AS A SERVICE TO OUR CUSTOMERS. THESE DRAWINGS HAVE NOT BEEN PREPARED OR REVIEWED BY REGISTERED ARCHITECT OR ENGINEER AND ARE FOR ILLUSTRATIVE OR INFORMATIONAL PURPOSES ONLY NOT AS A BASIS OF CONSTRUCTION. WE HIGHLY RECOMMEND THE RETENTION OF A REGISTERED ARCHITECT OR ENGINEER FOR DETAILED CONSTRUCTION DRAWINGS. HANCOCK LUMBER WILL ASSUME NO LIABILITY IF THESE DRAWINGS ARE USED AS A BASIS FOR CONSTRUCTION.